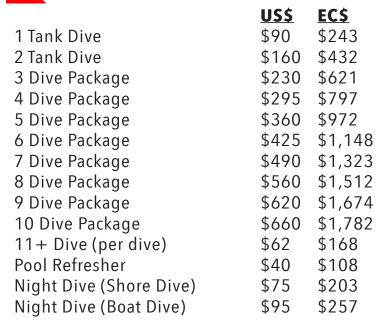

### DIVE PACKAGES

**10% DISCOUNT WITH PERSONAL DIVE EQUIPMENT** 

All dive packages are per diver. All dives are guided and include dive equipment; (i.e. BCD, Regulator, Wetsuit, Scuba Tanks and Weights).